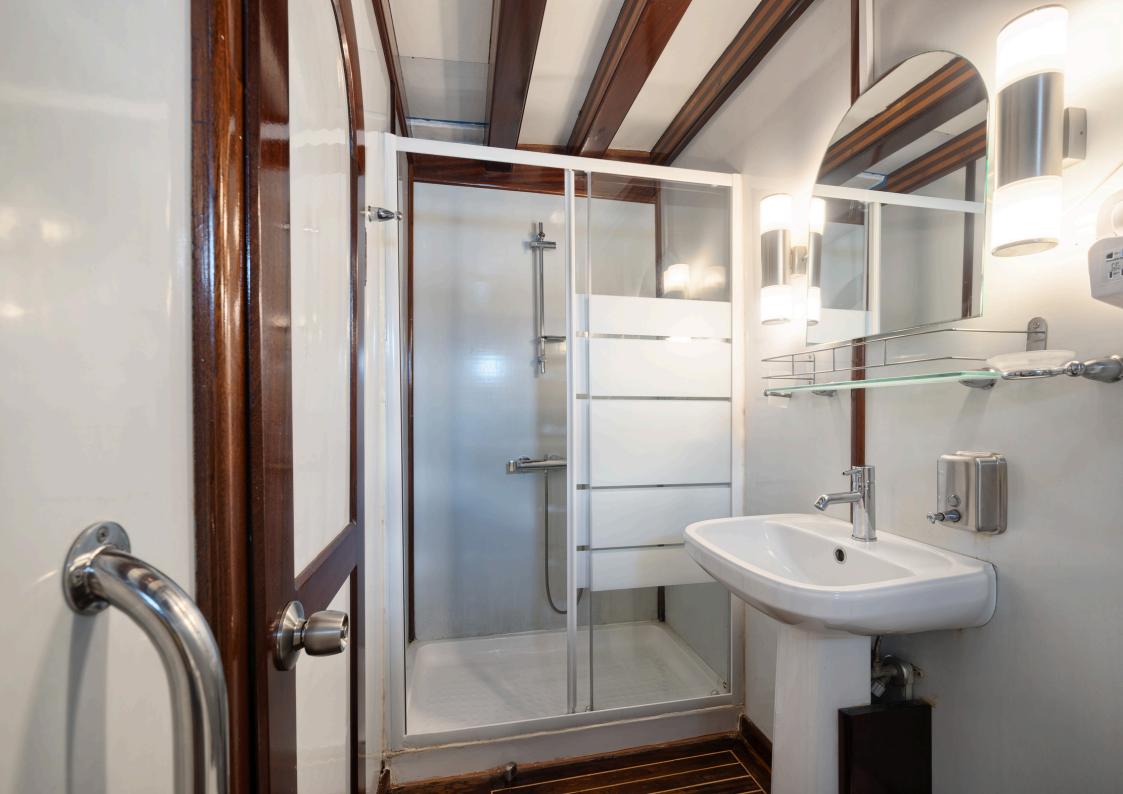

#### Luxury and Amenities:

The 36.19m sailing yacht "Thalassa", built in 2002 and refitted in 2024 with interior design by custom, offers picturesque living areas and useful amenities, including air conditioning and Wi-Fi connectivity, allowing you to stay connected at all times, should you wish.