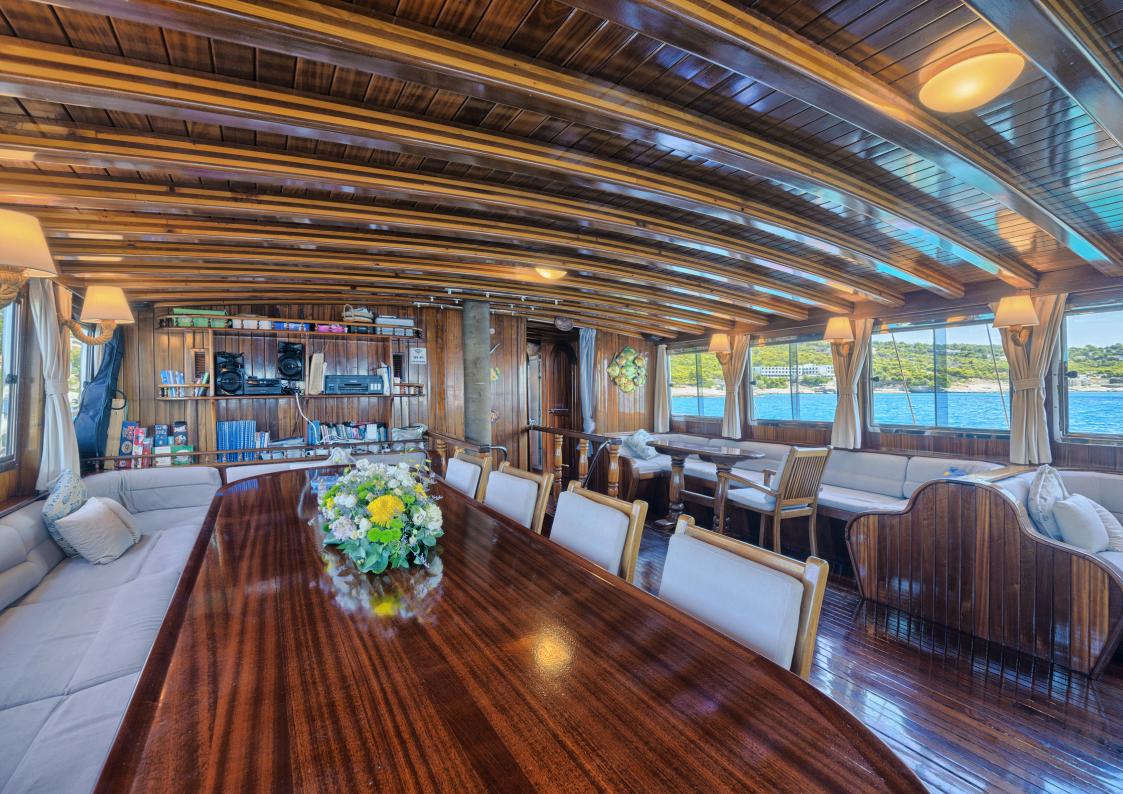

#### Luxury and Amenities:

The 36.19m sailing yacht "Thalassa", built in 2002 and refitted in 2024 with interior design by custom, offers picturesque living areas and useful amenities, including air conditioning and Wi-Fi connectivity, allowing you to stay connected at all times, should you wish.

#### **Guest Accommodation:**

Thalassa accommodates up to 20 guests in 10 beautiful suites, ensuring a comfortable and scenic experience.