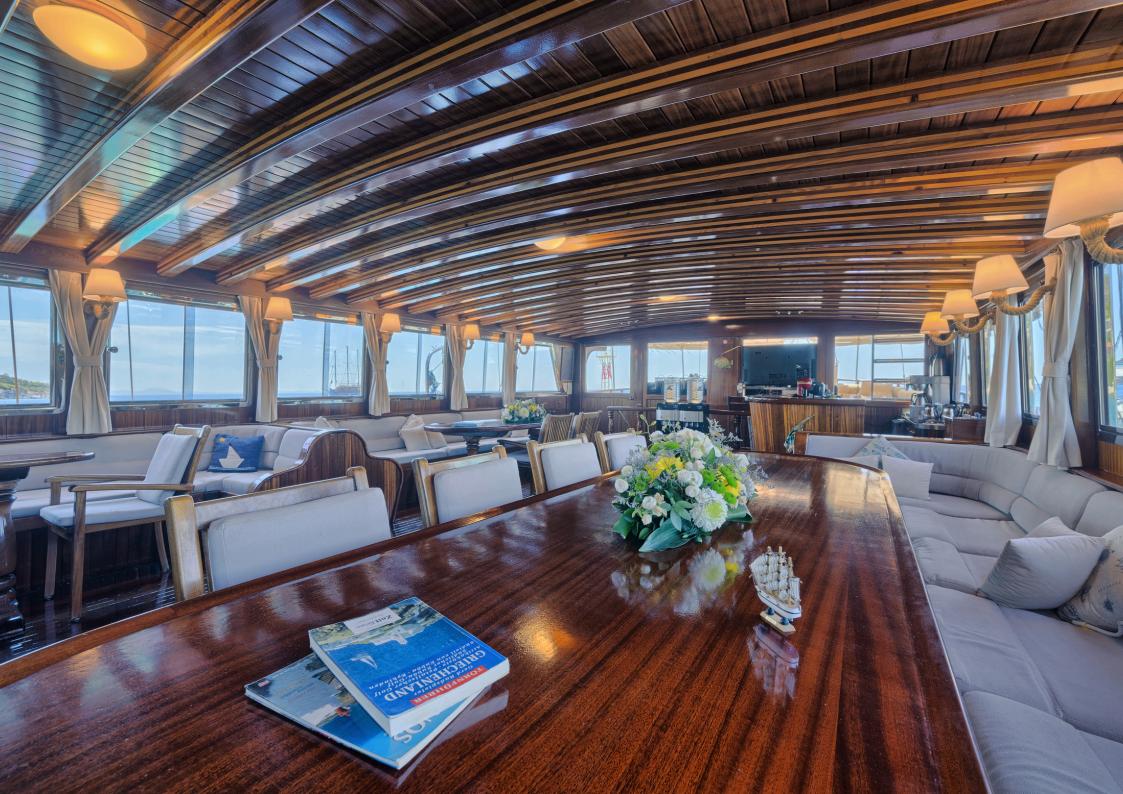

#### Luxury and Amenities:

The 36.19m sailing yacht "Thalassa", built in 2002 and refitted in 2024 with interior design by custom, offers picturesque living areas and useful amenities, including air conditioning and Wi-Fi connectivity, allowing you to stay connected at all times, should you wish.

#### **Guest Accommodation:**

Thalassa accommodates up to 20 guests in 10 beautiful suites, ensuring a comfortable and scenic experience.