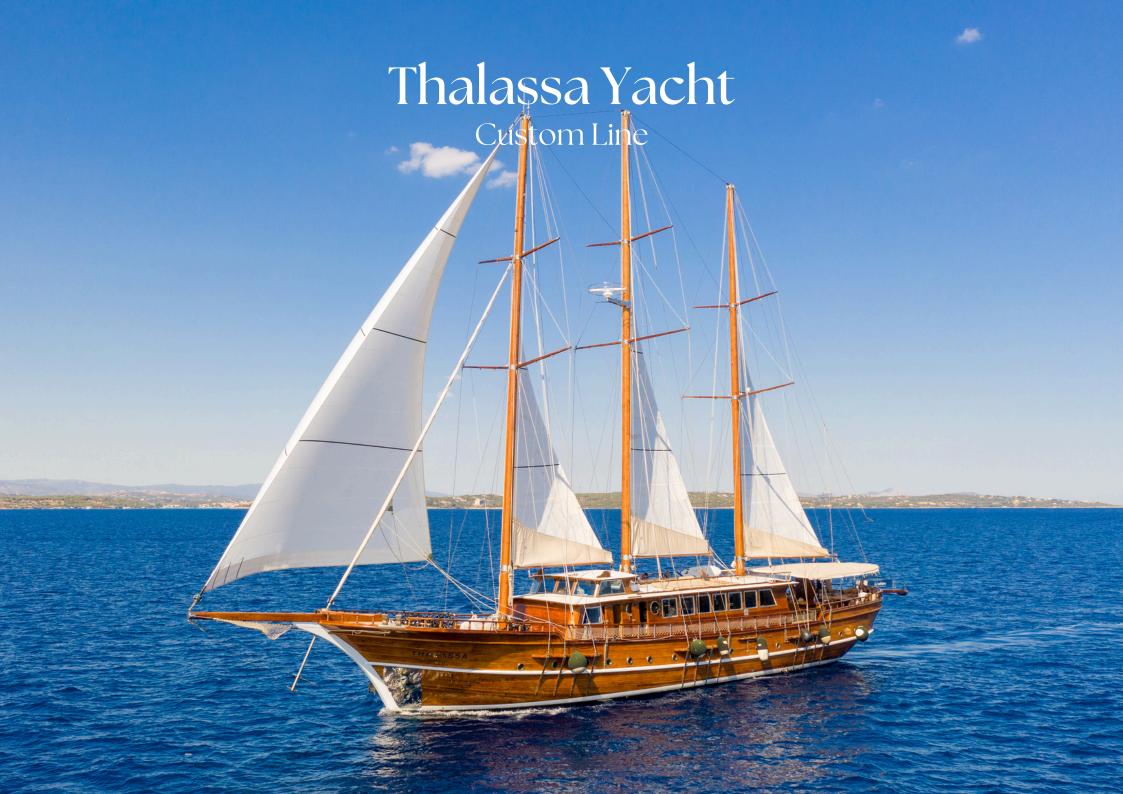

# Thalassa Yacht

### Custom Line

**Charter Rate:** 

€42,000/week + Expenses

#### Luxury and Amenities:

The 36.19m sailing yacht "Thalassa", built in 2002 and refitted in 2024 with interior design by custom, offers picturesque living areas and useful amenities, including air conditioning and Wi-Fi connectivity, allowing you to stay connected at all times, should you wish.