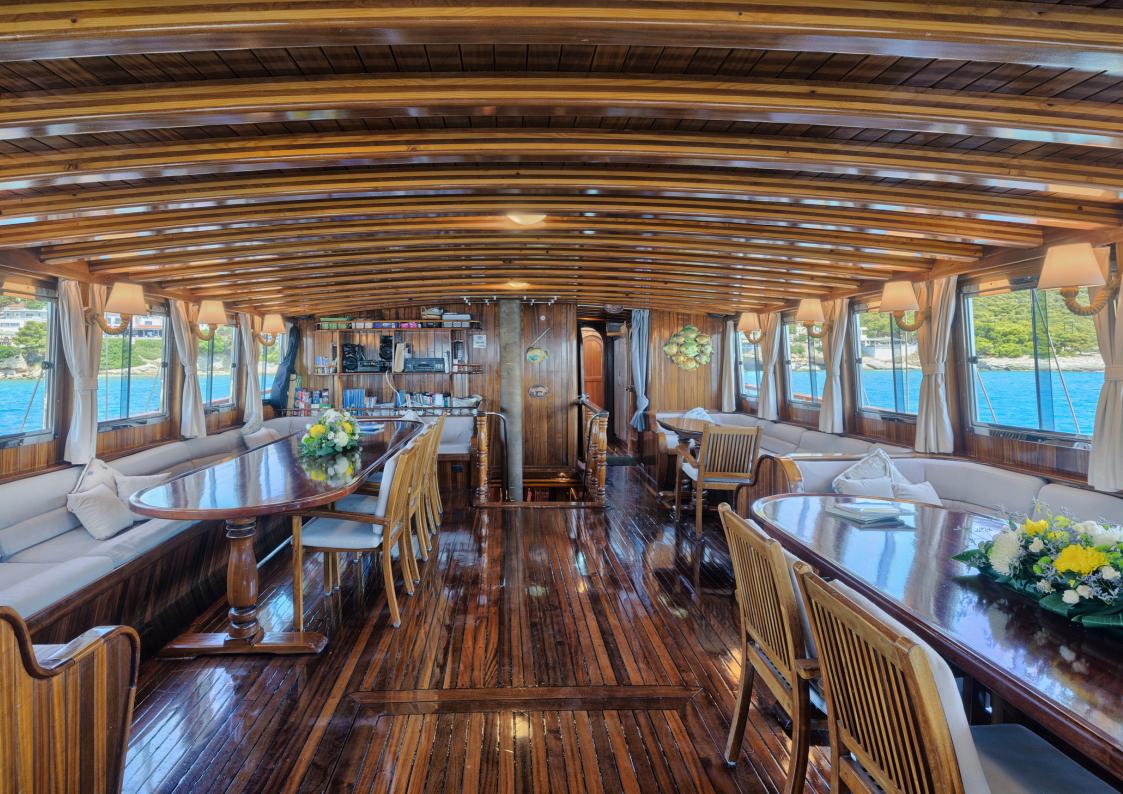

#### Luxury and Amenities:

The 36.19m sailing yacht "Thalassa", built in 2002 and refitted in 2024 with interior design by custom, offers picturesque living areas and useful amenities, including air conditioning and Wi-Fi connectivity, allowing you to stay connected at all times, should you wish.

#### **Guest Accommodation:**

Thalassa accommodates up to 20 guests in 10 beautiful suites, ensuring a comfortable and scenic experience.