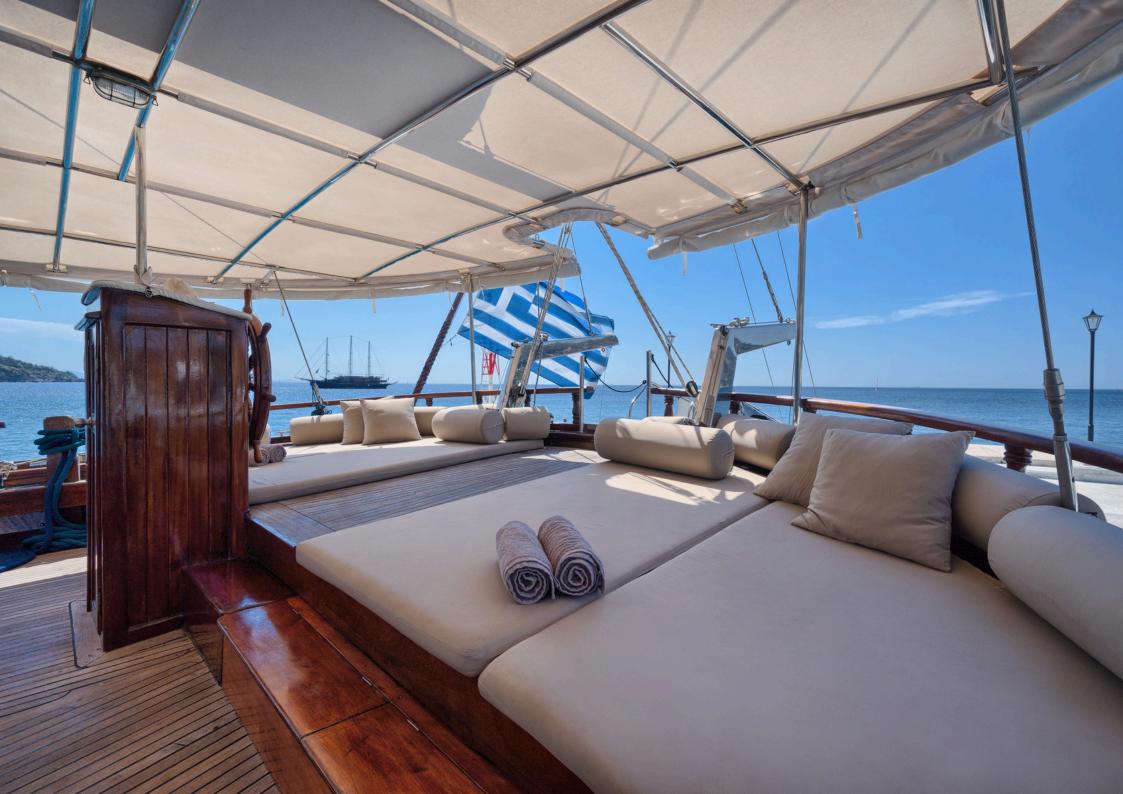

#### Luxury and Amenities:

The 36.19m sailing yacht "Thalassa", built in 2002 and refitted in 2024 with interior design by custom, offers picturesque living areas and useful amenities, including air conditioning and Wi-Fi connectivity, allowing you to stay connected at all times, should you wish.