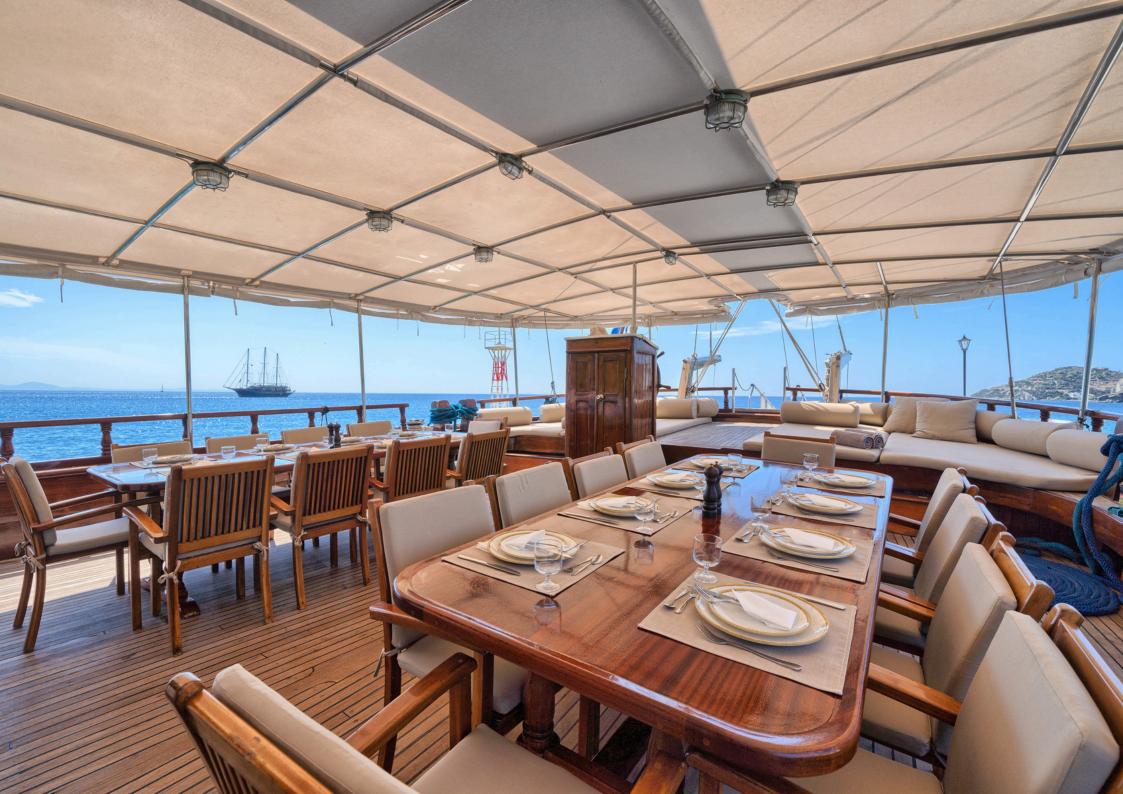

#### Luxury and Amenities:

The 36.19m sailing yacht "Thalassa", built in 2002 and refitted in 2024 with interior design by custom, offers picturesque living areas and useful amenities, including air conditioning and Wi-Fi connectivity, allowing you to stay connected at all times, should you wish.

#### **Guest Accommodation:**

Thalassa accommodates up to 20 guests in 10 beautiful suites, ensuring a comfortable and scenic experience.