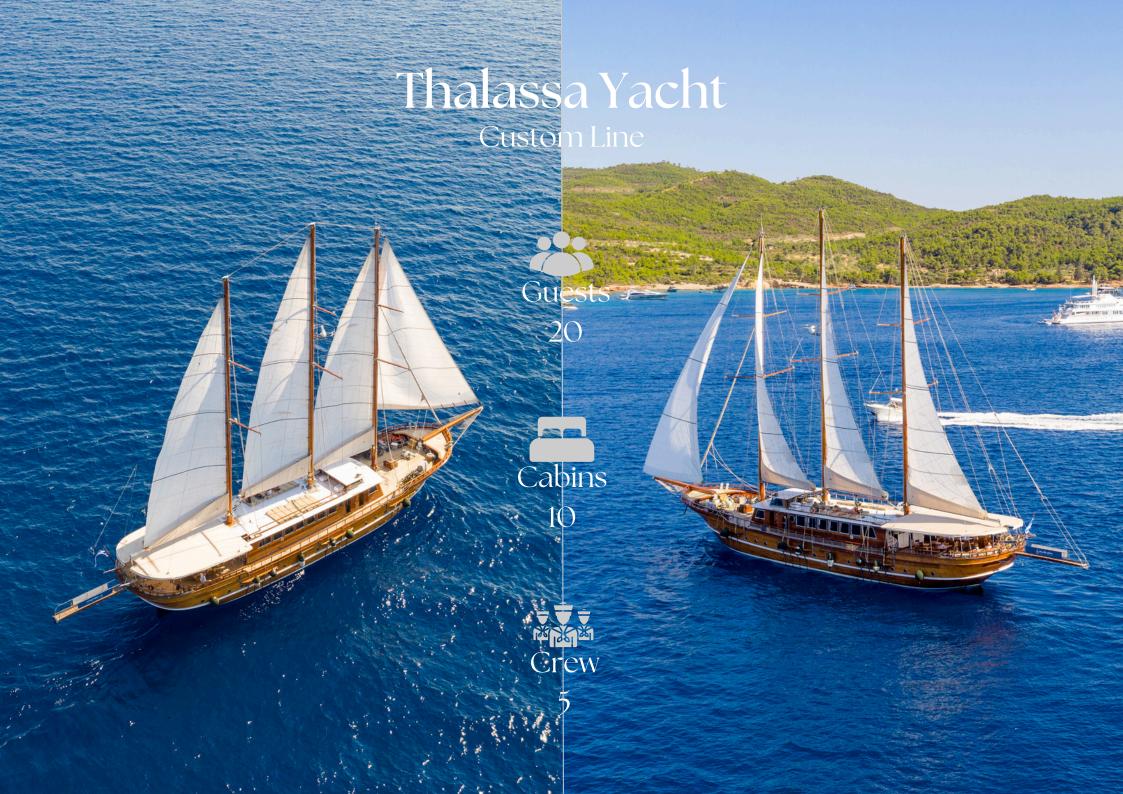

#### **Guest Accommodation:**

Thalassa accommodates up to 20 guests in 10 beautiful suites, ensuring a comfortable and scenic experience.

#### Performance and Specifications:

Thalassa is built with a wood hull and wood superstructure and she comfortably cruises at 10 knots.

#### Water Toys and Charter Availability:

Thalassa comes with a range of water toys and accessories including two canoes, paddleboards, snorkelling equipment and Tender to transfer you from ship to shore. Available for charter this winter and accepting summer bookings for the Mediterranean, Thalassa promises an unparalleled luxury yacht vacation.