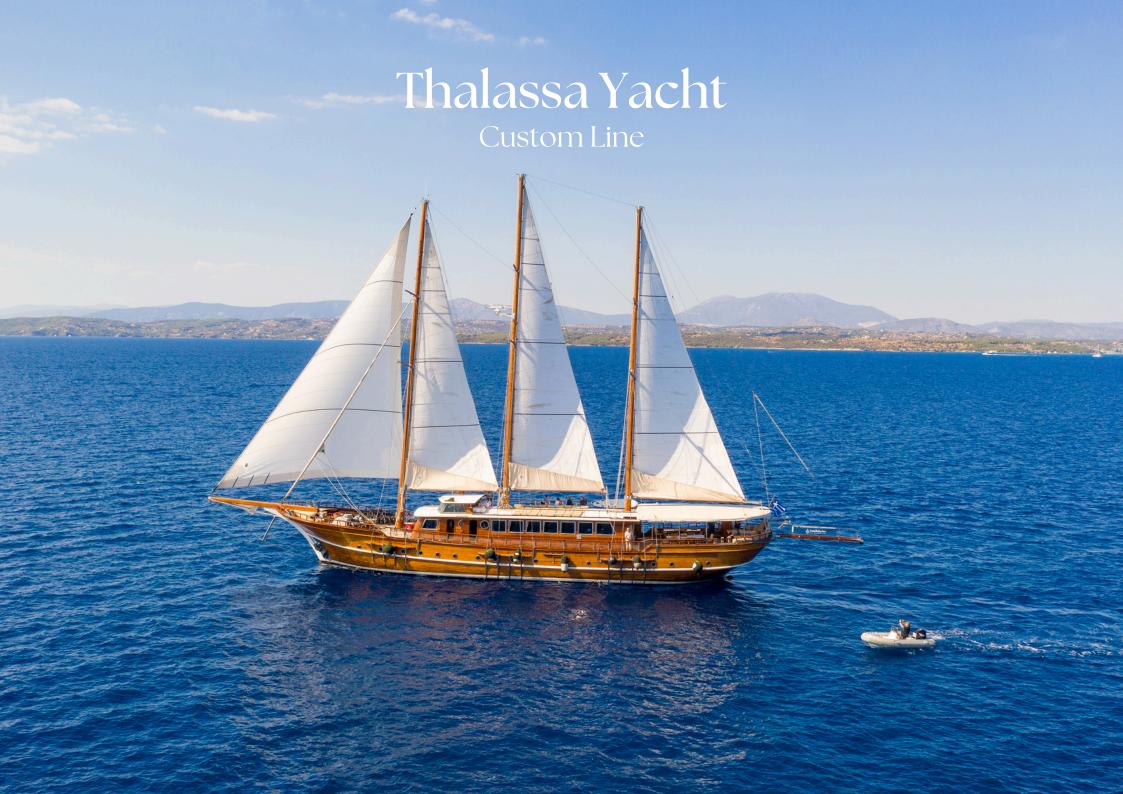

# Thalassa Yacht

### Custom Line

**Charter Rate:** 

€42,000/week + Expenses

#### Luxury and Amenities:

The 36.19m sailing yacht "Thalassa", built in 2002 and refitted in 2024 with interior design by custom, offers picturesque living areas and useful amenities, including air conditioning and Wi-Fi connectivity, allowing you to stay connected at all times, should you wish.