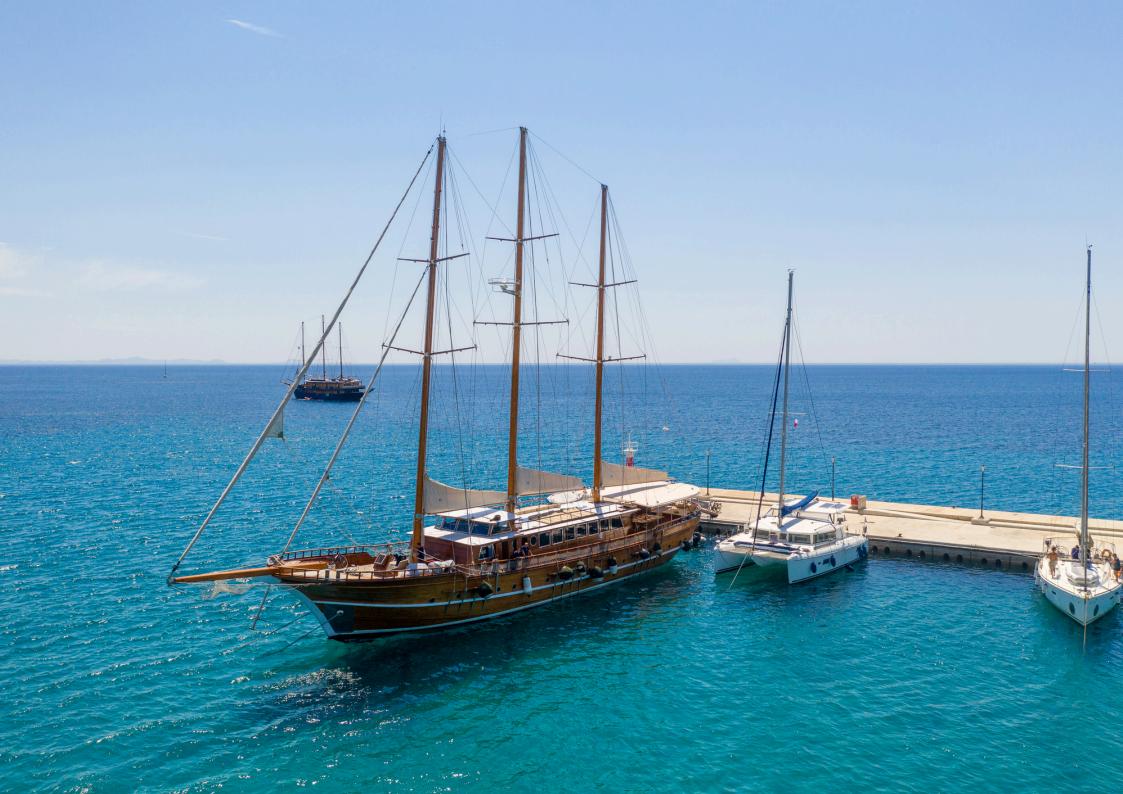

# Thalassa Yacht

## Specification:

length: 118'9/36.19m Built/Refit: 2002/2024

Beam: 26'3/8m Builder: Custom

Draft: 12'4/3.75m Model: Custom

Gross Tonnage: N/A Exterior Designer: Custom

Cruising Speed: 9 Knots Interior Designer: Custom

#### Performance and Specifications:

Thalassa is built with a wood hull and wood superstructure and she comfortably cruises at 10 knots.