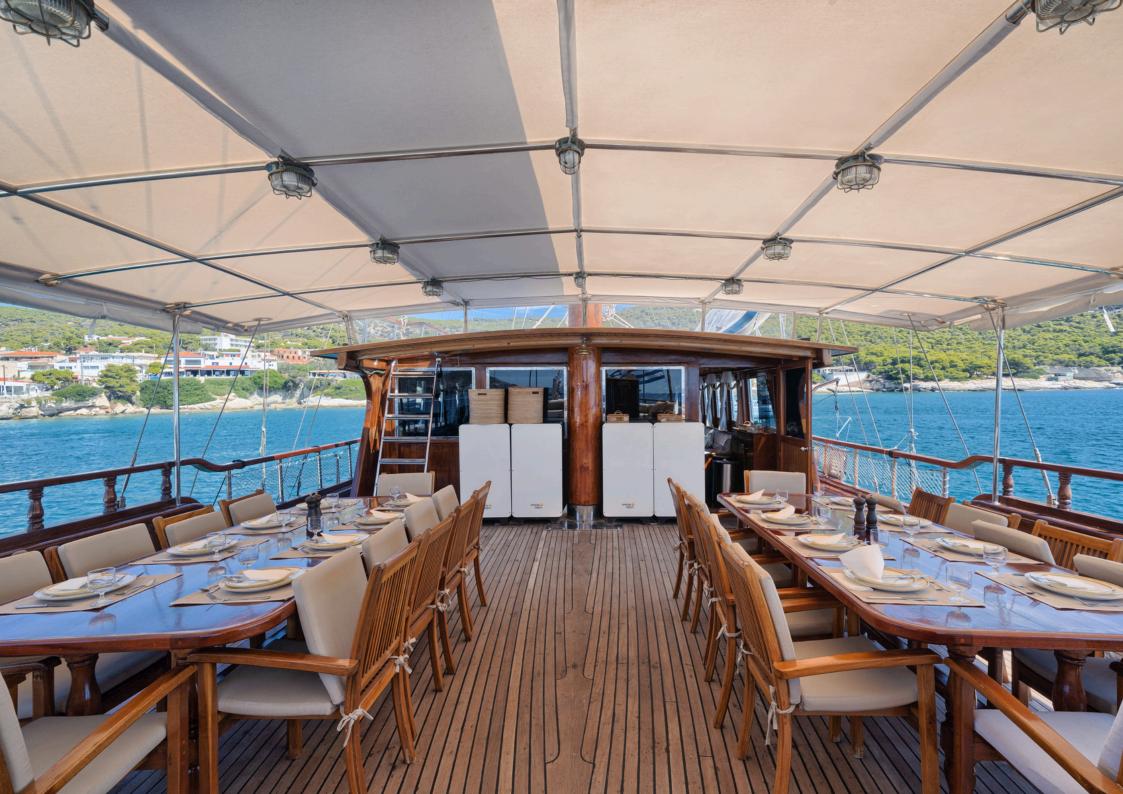

#### Luxury and Amenities:

The 36.19m sailing yacht "Thalassa", built in 2002 and refitted in 2024 with interior design by custom, offers picturesque living areas and useful amenities, including air conditioning and Wi-Fi connectivity, allowing you to stay connected at all times, should you wish.

#### **Guest Accommodation:**

Thalassa accommodates up to 20 guests in 10 beautiful suites, ensuring a comfortable and scenic experience.